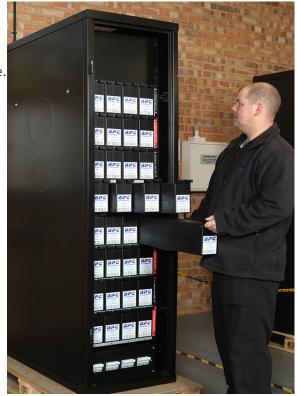

## **Hot Swappable Modular Battery Solutions**

The BPC Rack Independent Battery System is a hot swappable battery containment solution.

Designed to work with the PowerTower Modular solutions the battery system provides the complete modular package. The system can be installed into any 19" rack that is 1000mm deep and suitable for the weight of the battery.

## **BATTERY RACK INDEPENDENT FRAME**

Single Tray

Frame

| MODEL                                                             | BCR40N                                                                                       |
|-------------------------------------------------------------------|----------------------------------------------------------------------------------------------|
| Battery Type                                                      | VRLA Sealed Lead Acid Battery                                                                |
| Included Battery Trays                                            | 4 trays x 10 blocks each                                                                     |
| Total number of Battery<br>Blocks                                 | 40                                                                                           |
| Battery Voltage                                                   | ± 240VDC                                                                                     |
| Battery Mounting                                                  | 19" Battery Tray                                                                             |
| Expected Battery Life                                             | 5 years                                                                                      |
| Battery Volt-Amp-Hour<br>Capacity                                 | 4320                                                                                         |
| Maximum (HxWxD)<br>per Frame                                      | 4U x 19" x 865mm                                                                             |
| Cabinet Height                                                    | 42U (max. 8 frames)                                                                          |
| Cabinet Dimensions (mm)<br>(Can vary depending on<br>requirement) | 2000 (h) x 600 (w)<br>x 1000 (d)                                                             |
| Net Weight (with batts.)                                          | 105kgs                                                                                       |
| Colour                                                            | black                                                                                        |
| Approvals                                                         | CE, EN/IEC 62040-1-1, EN/IEC 62040-2,<br>EN/IEC 62040-3,<br>Eurobat General Purpose, UL 1778 |