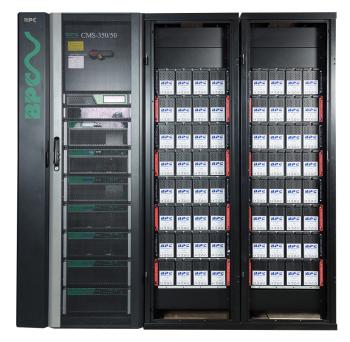

Rack Independent UPS solutions can also be integrated with modular battery solutions. Typically suitable for applications for 200kVA for 10 minutes autonomy or combinations of more autonomy but less power capacity.